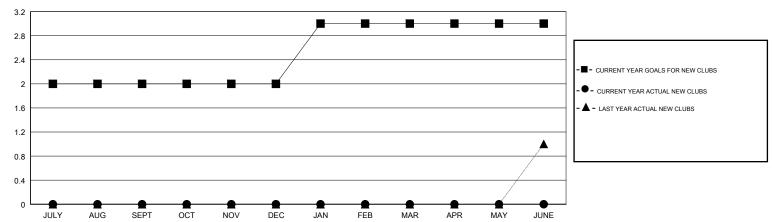

### GOALS AND ACTUAL NEW CLUBS CUMULATIVE

# LOCATION RHODE ISLAND

**GMT CA** 

|                       | Club          | s         |               | Members               |                           |                         |                                              |
|-----------------------|---------------|-----------|---------------|-----------------------|---------------------------|-------------------------|----------------------------------------------|
| RESULTS FOR 2018-2019 |               |           |               | RESULTS FOR 2018-2019 |                           |                         |                                              |
| QUARTER               | NEW CLUB GOAL | NEW CLUBS | DROPPED CLUBS | QUARTER               | MEMBER GROWTH NET<br>GOAL | MEMBER GROWTH<br>ACTUAL | DROPPED MEMBERS ACTUAL (including transfers) |
| JULY/AUG/SEPT         | 2             | 0         | 0             | JULY/AUG/SEPT         | 56                        | 10                      | 14                                           |
| OCT/NOV/DEC           | 0             | 0         | 0             | OCT/NOV/DEC           | 16                        | 20                      | 20                                           |
| JAN/FEB/MAR           | 1             | 0         | 0             | JAN/FEB/MAR           | 36                        | 26                      | 12                                           |
| APR/MAY/JUNE          | 0             | 0         | 0             | APR/MAY/JUNE          | 16                        | 12                      | 3                                            |