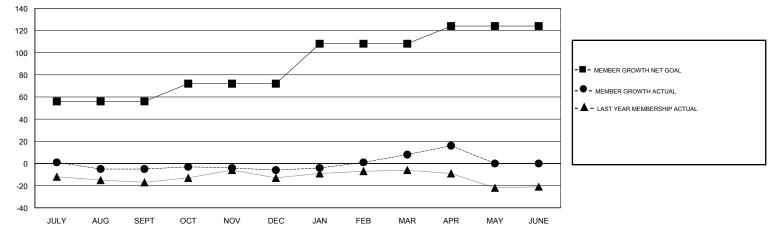

# GOALS AND ACTUAL MEMBERS CUMULATIVE

| DROPPED CLUBS: 0  DROPPED MEMBERS |    | 19 CLUBS OF 30 ADDED 1 OR MORE NEW MEMBERS | GENDER DISTRIBUTION  MALE 818 (71.19%)  FEMALE 331 (28.81%)  Women Percentage Fiscal Year Goal: 30% |    |
|-----------------------------------|----|--------------------------------------------|-----------------------------------------------------------------------------------------------------|----|
| DECEASED                          | 6  | CLICK HERE FOR CUMULATIVE                  | TOTAL FAMILY UNIT MEMBERS                                                                           |    |
| CLUB CANCELLED                    | 0  | MEMBERSHIP DATA                            |                                                                                                     | 73 |
| OTHER                             | 43 |                                            | FAMILY MEMBERS PAYING HALF  DUES                                                                    |    |
| TOTAL                             | 49 |                                            |                                                                                                     |    |

# LOCATION RHODE ISLAND

**GMT CA** 

|                       | Club          | s         |               | Members               |                           |                         |                                              |
|-----------------------|---------------|-----------|---------------|-----------------------|---------------------------|-------------------------|----------------------------------------------|
| RESULTS FOR 2018-2019 |               |           |               | RESULTS FOR 2018-2019 |                           |                         |                                              |
| QUARTER               | NEW CLUB GOAL | NEW CLUBS | DROPPED CLUBS | QUARTER               | MEMBER GROWTH NET<br>GOAL | MEMBER GROWTH<br>ACTUAL | DROPPED MEMBERS ACTUAL (including transfers) |
| JULY/AUG/SEPT         | 2             | 0         | 0             | JULY/AUG/SEPT         | 56                        | 10                      | 14                                           |
| OCT/NOV/DEC           | 0             | 0         | 0             | OCT/NOV/DEC           | 16                        | 20                      | 20                                           |
| JAN/FEB/MAR           | 1             | 0         | 0             | JAN/FEB/MAR           | 36                        | 26                      | 12                                           |
| APR/MAY/JUNE          | 0             | 0         | 0             | APR/MAY/JUNE          | 16                        | 12                      | 3                                            |